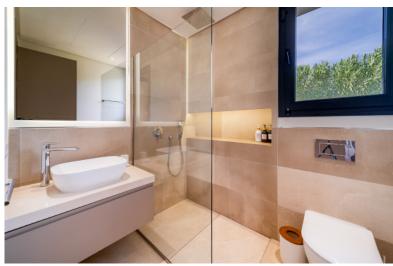

Villa El Paraíso is the ideal holiday villa, offering big interior and exterior spaces. Entering the double-height entrance hall you will see the spacious and luminous living room, with an open plan kitchen equipped with high-end appliances and a dining area. The sliding glass door will lead us to the terrace and decked pool area. This floor is completed by the bedroom wing, which includes two double bedrooms en-suite and a twin bedroom.

If we go all the way up to the first floor we will find the marvelous master suite, offering access to a private terrace. The lower level includes amazing features: a GYM, a sauna, a cinema room, and 3 space garage.