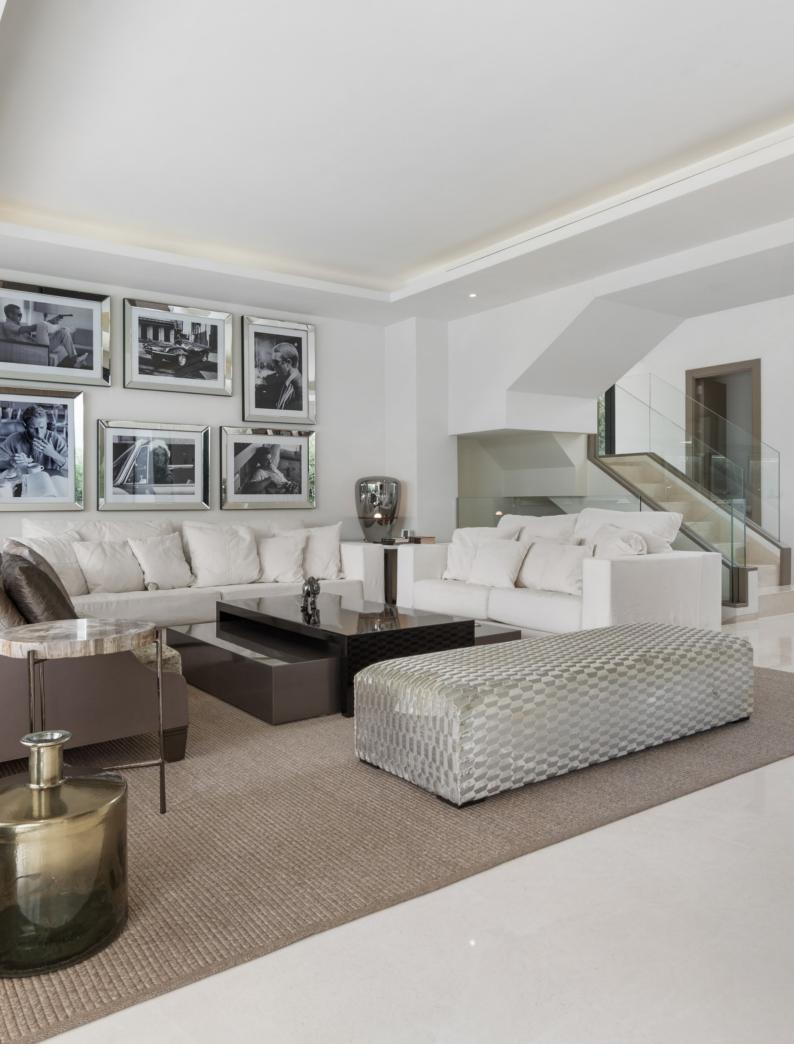

Villa El Paraíso is the ideal holiday villa, offering big interior and exterior spaces. Entering the double-height entrance hall you will see the spacious and luminous living room, with an open plan kitchen equipped with high-end appliances and a dining area. The sliding glass door will lead us to the terrace and decked pool area. This floor is completed by the bedroom wing, which includes two double bedrooms en-suite and a twin bedroom.