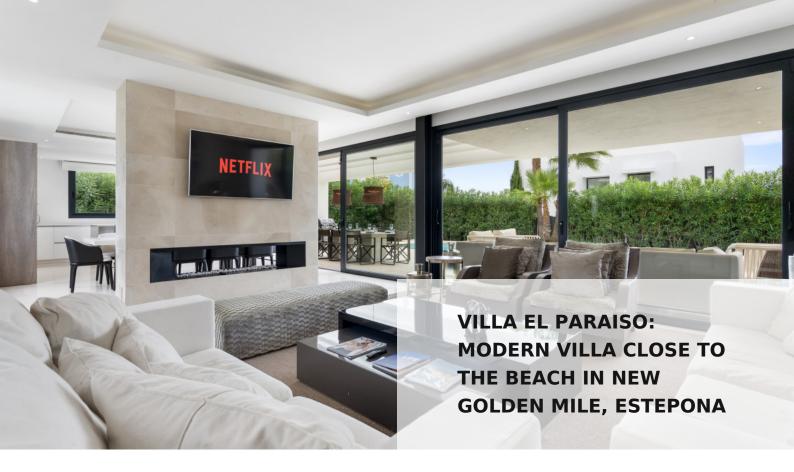

Villa El Paraíso is the ideal holiday villa, offering big interior and exterior spaces. Entering the double-height entrance hall you will see the spacious and luminous living room, with an open plan kitchen equipped with high-end appliances and a dining area. The sliding glass door will lead us to the terrace and decked pool area. This floor is completed by the bedroom wing, which includes two double bedrooms en-suite and a twin bedroom.

Every part of Villa El Paraíso enjoys natural light and open plan spaces.

This is truly an ideal property to spend quality time with family and friends.

Air conditioning

Basement

Close to golf

Close to shops