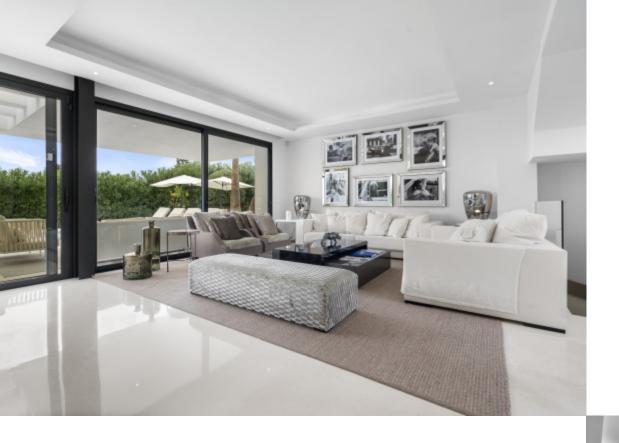

Villa El Paraíso is the ideal holiday villa, offering big interior and exterior spaces. Entering the double-height entrance hall you will see the spacious and luminous living room, with an open plan kitchen equipped with high-end appliances and a dining area. The sliding glass door will lead us to the terrace and decked pool area. This floor is completed by the bedroom wing, which includes two double bedrooms en-suite and a twin bedroom.

Every part of Villa El Paraíso enjoys natural light and open plan spaces.

This is truly an ideal property to spend quality time with family and friends.

Air conditioning

Basement

Close to golf

Close to shops