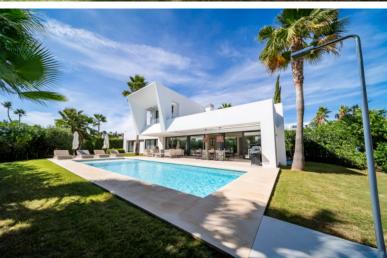

This brand new 4-bedrooms modern villa enjoys the perfect location: walking distance to the beach and inside the prestigious residential community of El Paraiso, less than 10 minutes' drive to Puerto Banús between Marbella and Estepona. The community of El Paraiso is shaped by three golf courses and within walking distance of all amenities and beach. The surroundings are marvelous, New Golden Mile is characterized by sophisticated suburbs and beautiful landscapes.

Villa El Paraíso is the ideal holiday villa, offering big interior and exterior spaces. Entering the double-height entrance hall you will see the spacious and luminous living room, with an open plan kitchen equipped with high-end appliances and a dining area. The sliding glass door will lead us to the terrace and decked pool area. This floor is completed by the bedroom wing, which includes two double bedrooms en-suite and a twin bedroom.

Every part of Villa El Paraíso enjoys natural light and open plan spaces.

This is truly an ideal property to spend quality time with family and friends.

Air conditioning

Basement

Close to golf

Close to shops