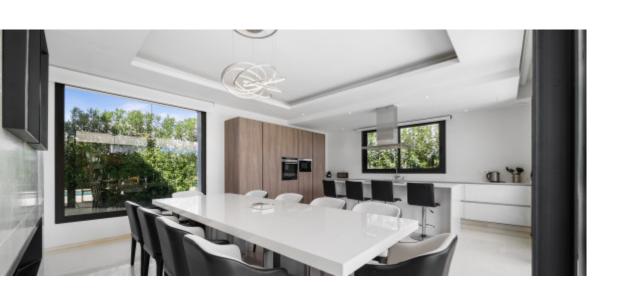

Villa El Paraíso is the ideal holiday villa, offering big interior and exterior spaces. Entering the double-height entrance hall you will see the spacious and luminous living room, with an open plan kitchen equipped with high-end appliances and a dining area. The sliding glass door will lead us to the terrace and decked pool area. This floor is completed by the bedroom wing, which includes two double bedrooms en-suite and a twin bedroom.

Brand new

Close to schools

Close to town

Fireplace

Garden view

Guest toilet

Kitchen equipped

Open plan kitchen