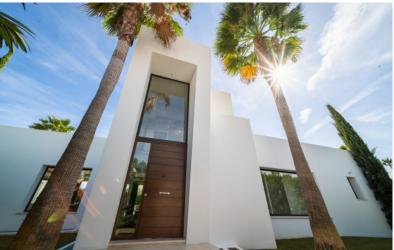

Villa El Paraíso is the ideal holiday villa, offering big interior and exterior spaces. Entering the double-height entrance hall you will see the spacious and luminous living room, with an open plan kitchen equipped with high-end appliances and a dining area. The sliding glass door will lead us to the terrace and decked pool area. This floor is completed by the bedroom wing, which includes two double bedrooms en-suite and a twin bedroom.