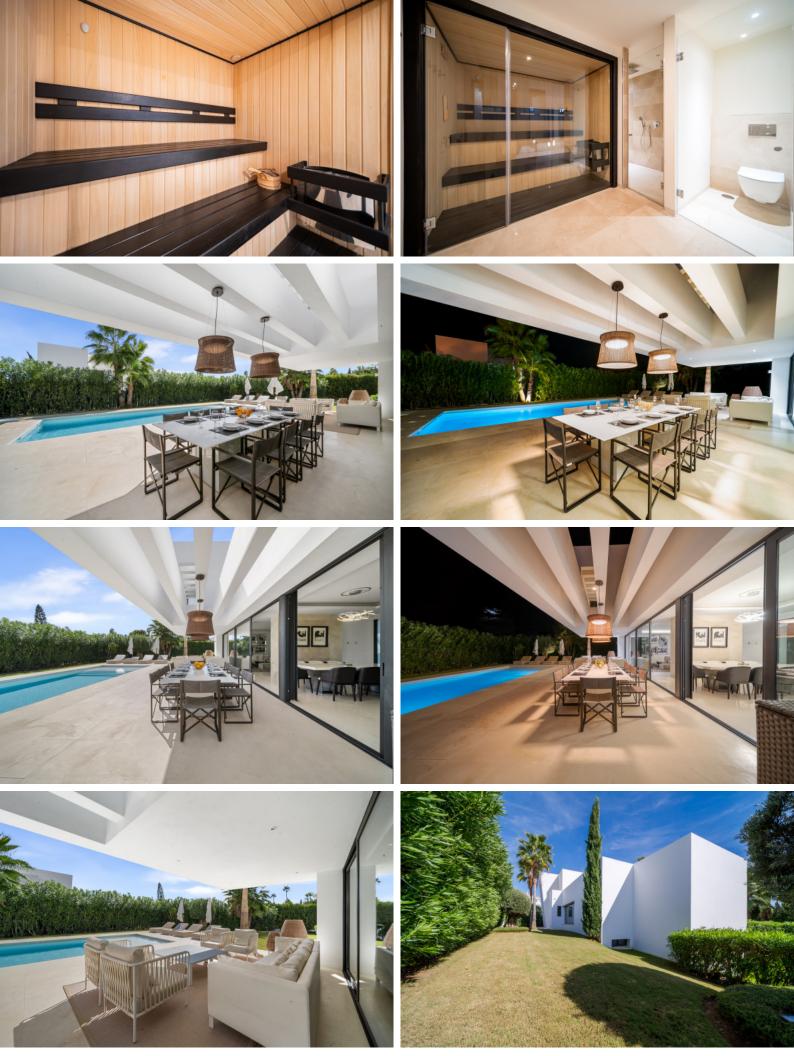

If we go all the way up to the first floor we will find the marvelous master suite, offering access to a private terrace. The lower level includes amazing features: a GYM, a sauna, a cinema room, and 3 space garage.

Every part of Villa El Paraíso enjoys natural light and open plan spaces.

This is truly an ideal property to spend quality time with family and friends.

Air conditioning

Basement

Close to golf

Close to shops