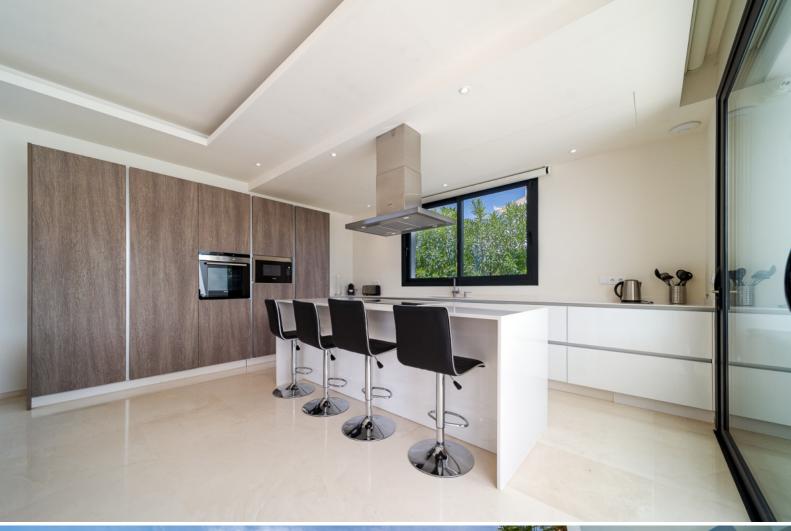

Villa El Paraíso is the ideal holiday villa, offering big interior and exterior spaces. Entering the double-height entrance hall you will see the spacious and luminous living room, with an open plan kitchen equipped with high-end appliances and a dining area. The sliding glass door will lead us to the terrace and decked pool area. This floor is completed by the bedroom wing, which includes two double bedrooms en-suite and a twin bedroom.