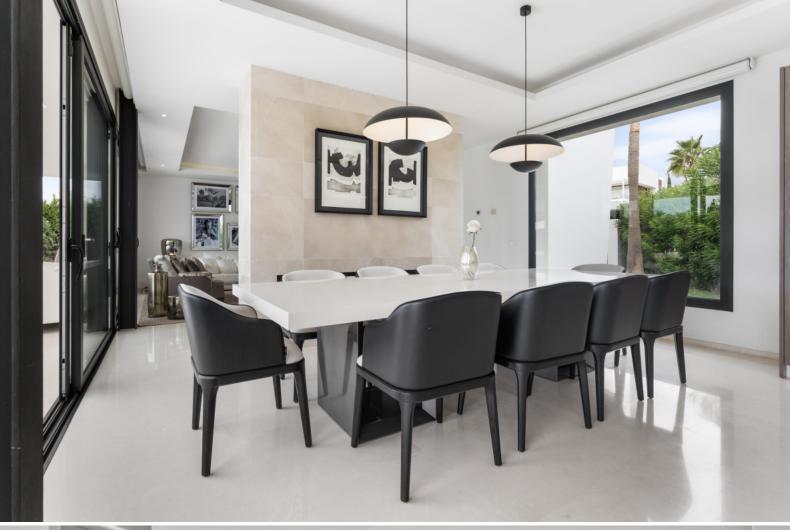

Villa El Paraíso is the ideal holiday villa, offering big interior and exterior spaces. Entering the double-height entrance hall you will see the spacious and luminous living room, with an open plan kitchen equipped with high-end appliances and a dining area. The sliding glass door will lead us to the terrace and decked pool area. This floor is completed by the bedroom wing, which includes two double bedrooms en-suite and a twin bedroom.