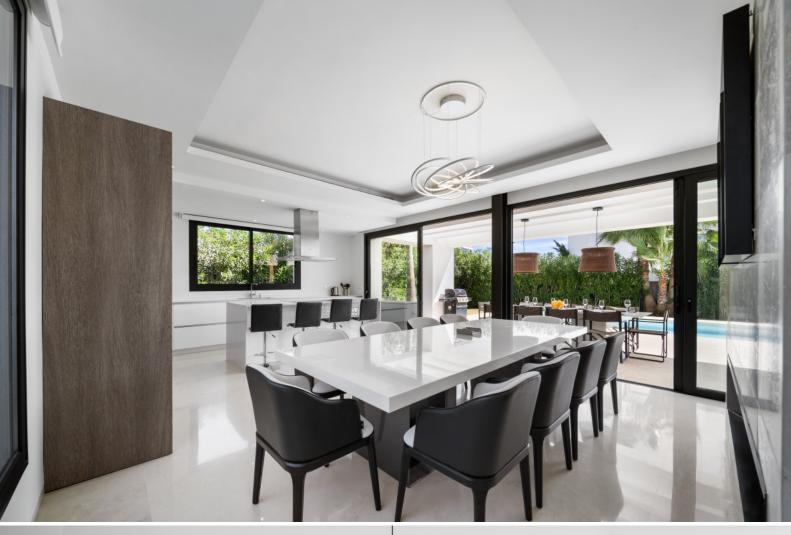

Villa El Paraíso is the ideal holiday villa, offering big interior and exterior spaces. Entering the double-height entrance hall you will see the spacious and luminous living room, with an open plan kitchen equipped with high-end appliances and a dining area. The sliding glass door will lead us to the terrace and decked pool area. This floor is completed by the bedroom wing, which includes two double bedrooms en-suite and a twin bedroom.

Brand new

Close to schools

Close to town

Fireplace

Garden view

Guest toilet

Kitchen equipped

Open plan kitchen