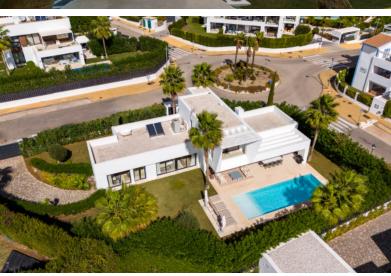

This brand new 4-bedrooms modern villa enjoys the perfect location: walking distance to the beach and inside the prestigious residential community of El Paraiso, less than 10 minutes' drive to Puerto Banús between Marbella and Estepona. The community of El Paraiso is shaped by three golf courses and within walking distance of all amenities and beach. The surroundings are marvelous, New Golden Mile is characterized by sophisticated suburbs and beautiful landscapes.

## El Paraiso, Estepona East

Bedrooms 4
Bathrooms 5

Built 470 m²

Terrace 110 m<sup>2</sup>

Plot 1200 m<sup>2</sup>