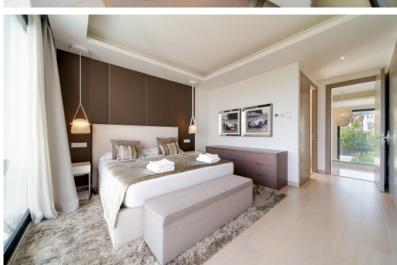

Villa El Paraíso is the ideal holiday villa, offering big interior and exterior spaces. Entering the double-height entrance hall you will see the spacious and luminous living room, with an open plan kitchen equipped with high-end appliances and a dining area. The sliding glass door will lead us to the terrace and decked pool area. This floor is completed by the bedroom wing, which includes two double bedrooms en-suite and a twin bedroom.

If we go all the way up to the first floor we will find the marvelous master suite, offering access to a private terrace. The lower level includes amazing features: a GYM, a sauna, a cinema room, and 3 space garage.