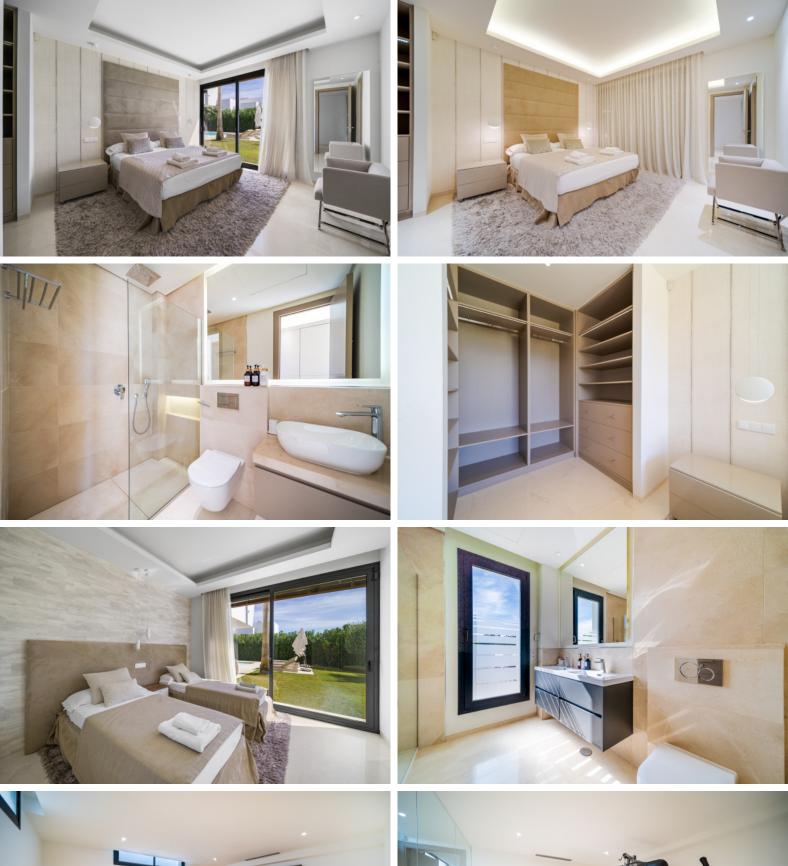

Villa El Paraíso is the ideal holiday villa, offering big interior and exterior spaces. Entering the double-height entrance hall you will see the spacious and luminous living room, with an open plan kitchen equipped with high-end appliances and a dining area. The sliding glass door will lead us to the terrace and decked pool area. This floor is completed by the bedroom wing, which includes two double bedrooms en-suite and a twin bedroom.

If we go all the way up to the first floor we will find the marvelous master suite, offering access to a private terrace. The lower level includes amazing features: a GYM, a sauna, a cinema room, and 3 space garage.