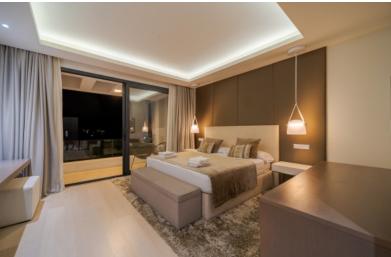

Villa El Paraíso is the ideal holiday villa, offering big interior and exterior spaces. Entering the double-height entrance hall you will see the spacious and luminous living room, with an open plan kitchen equipped with high-end appliances and a dining area. The sliding glass door will lead us to the terrace and decked pool area. This floor is completed by the bedroom wing, which includes two double bedrooms en-suite and a twin bedroom.

If we go all the way up to the first floor we will find the marvelous master suite, offering access to a private terrace. The lower level includes amazing features: a GYM, a sauna, a cinema room, and 3 space garage.