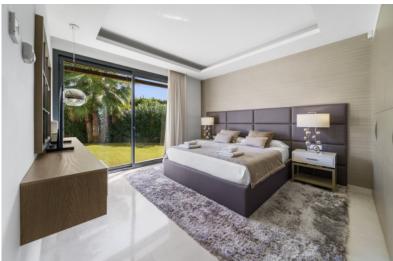

Villa El Paraíso is the ideal holiday villa, offering big interior and exterior spaces. Entering the double-height entrance hall you will see the spacious and luminous living room, with an open plan kitchen equipped with high-end appliances and a dining area. The sliding glass door will lead us to the terrace and decked pool area. This floor is completed by the bedroom wing, which includes two double bedrooms en-suite and a twin bedroom.

If we go all the way up to the first floor we will find the marvelous master suite, offering access to a private terrace. The lower level includes amazing features: a GYM, a sauna, a cinema room, and 3 space garage.