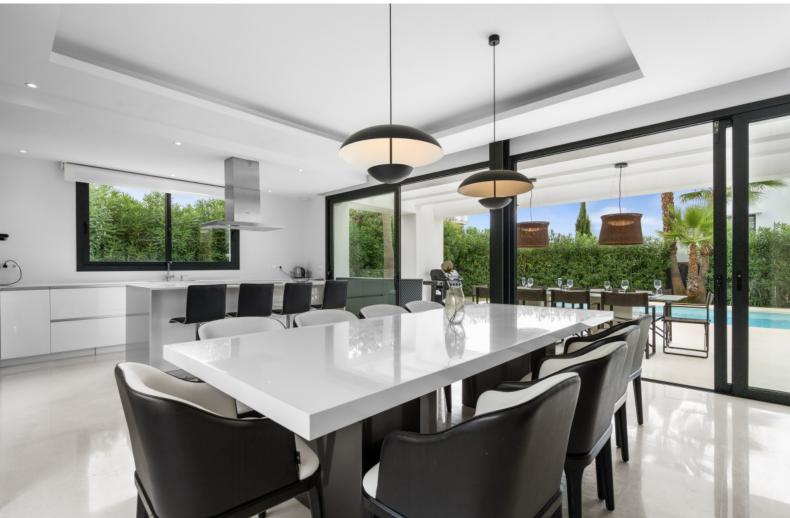

Villa El Paraíso is the ideal holiday villa, offering big interior and exterior spaces. Entering the double-height entrance hall you will see the spacious and luminous living room, with an open plan kitchen equipped with high-end appliances and a dining area. The sliding glass door will lead us to the terrace and decked pool area. This floor is completed by the bedroom wing, which includes two double bedrooms en-suite and a twin bedroom.