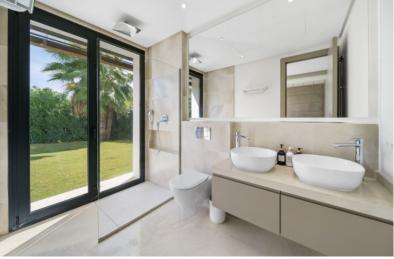

Villa El Paraíso is the ideal holiday villa, offering big interior and exterior spaces. Entering the double-height entrance hall you will see the spacious and luminous living room, with an open plan kitchen equipped with high-end appliances and a dining area. The sliding glass door will lead us to the terrace and decked pool area. This floor is completed by the bedroom wing, which includes two double bedrooms en-suite and a twin bedroom.