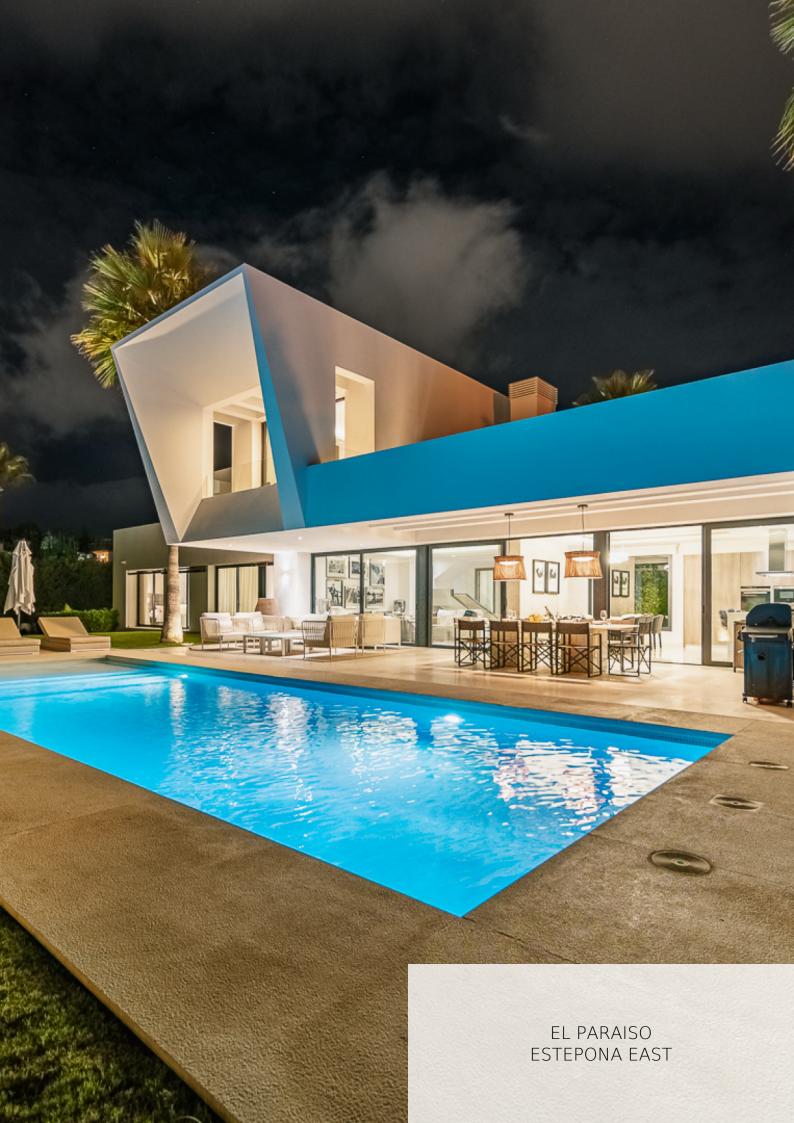

This brand new 4-bedrooms modern villa enjoys the perfect location: walking distance to the beach and inside the prestigious residential community of El Paraiso, less than 10 minutes' drive to Puerto Banús between Marbella and Estepona. The community of El Paraiso is shaped by three golf courses and within walking distance of all amenities and beach. The surroundings are marvelous, New Golden Mile is characterized by sophisticated suburbs and beautiful landscapes.

Villa El Paraíso is the ideal holiday villa, offering big interior and exterior spaces. Entering the double-height entrance hall you will see the spacious and luminous living room, with an open plan kitchen equipped with high-end appliances and a dining area. The sliding glass door will lead us to the terrace and decked pool area. This floor is completed by the bedroom wing, which includes two double bedrooms en-suite and a twin bedroom.