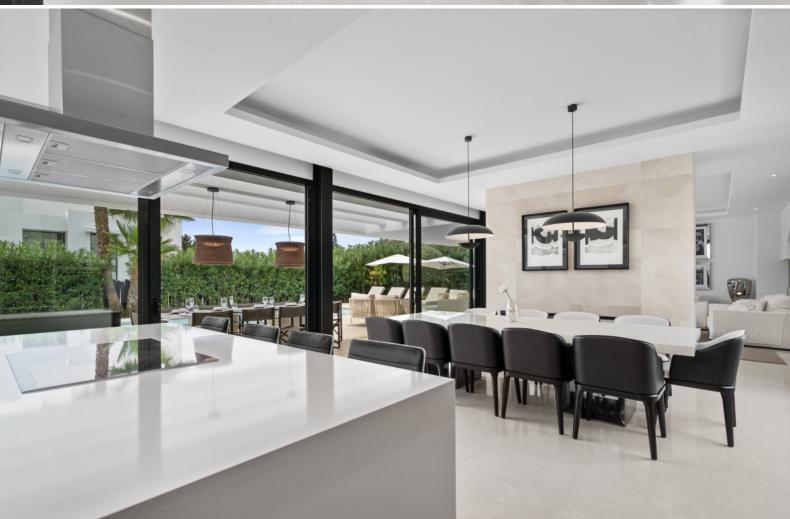

Villa El Paraíso is the ideal holiday villa, offering big interior and exterior spaces. Entering the double-height entrance hall you will see the spacious and luminous living room, with an open plan kitchen equipped with high-end appliances and a dining area. The sliding glass door will lead us to the terrace and decked pool area. This floor is completed by the bedroom wing, which includes two double bedrooms en-suite and a twin bedroom.