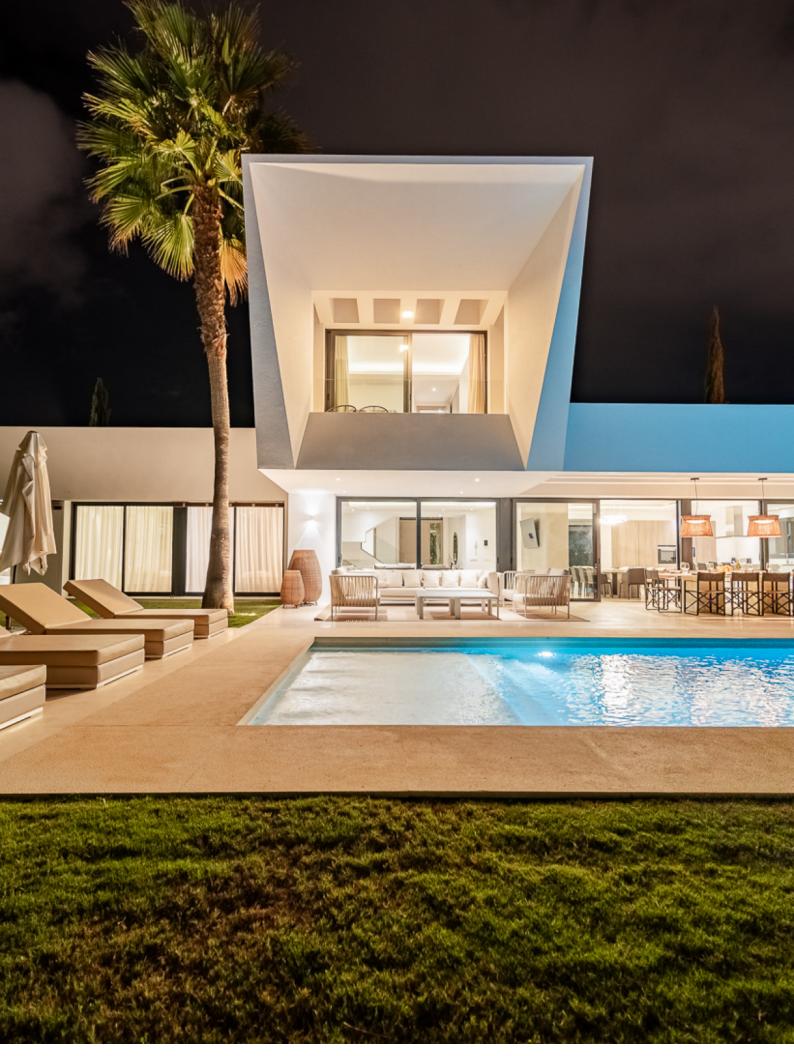

If we go all the way up to the first floor we will find the marvelous master suite, offering access to a private terrace. The lower level includes amazing features: a GYM, a sauna, a cinema room, and 3 space garage.