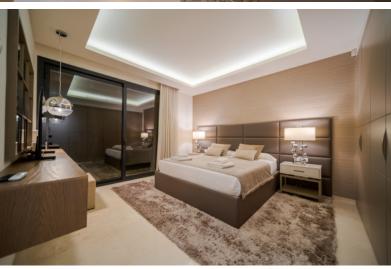

Villa El Paraíso is the ideal holiday villa, offering big interior and exterior spaces. Entering the double-height entrance hall you will see the spacious and luminous living room, with an open plan kitchen equipped with high-end appliances and a dining area. The sliding glass door will lead us to the terrace and decked pool area. This floor is completed by the bedroom wing, which includes two double bedrooms en-suite and a twin bedroom.

If we go all the way up to the first floor we will find the marvelous master suite, offering access to a private terrace. The lower level includes amazing features: a GYM, a sauna, a cinema room, and 3 space garage.