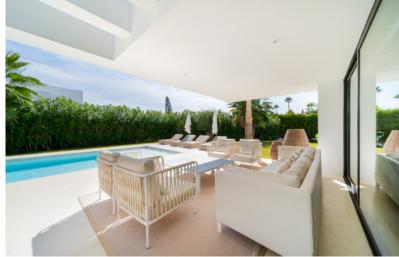

Villa El Paraíso is the ideal holiday villa, offering big interior and exterior spaces. Entering the double-height entrance hall you will see the spacious and luminous living room, with an open plan kitchen equipped with high-end appliances and a dining area. The sliding glass door will lead us to the terrace and decked pool area. This floor is completed by the bedroom wing, which includes two double bedrooms en-suite and a twin bedroom.

Every part of Villa El Paraíso enjoys natural light and open plan spaces.

This is truly an ideal property to spend quality time with family and friends.

Air conditioning

Basement

Close to golf

Close to shops