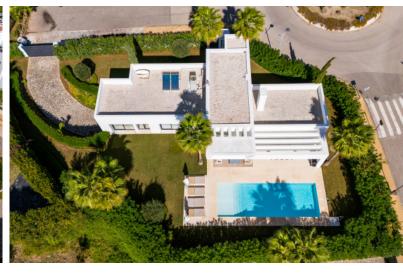

This brand new 4-bedrooms modern villa enjoys the perfect location: walking distance to the beach and inside the prestigious residential community of El Paraiso, less than 10 minutes' drive to Puerto Banús between Marbella and Estepona. The community of El Paraiso is shaped by three golf courses and within walking distance of all amenities and beach. The surroundings are marvelous, New Golden Mile is characterized by sophisticated suburbs and beautiful landscapes.

## El Paraiso, Estepona East

Bedrooms 4
Bathrooms 5

Built 470 m²

Terrace 110 m<sup>2</sup>

Plot 1200 m<sup>2</sup>