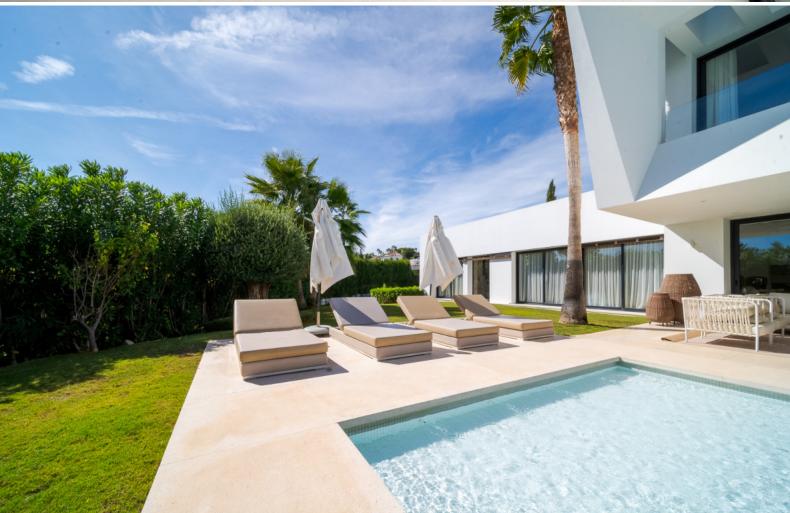

Villa El Paraíso is the ideal holiday villa, offering big interior and exterior spaces. Entering the double-height entrance hall you will see the spacious and luminous living room, with an open plan kitchen equipped with high-end appliances and a dining area. The sliding glass door will lead us to the terrace and decked pool area. This floor is completed by the bedroom wing, which includes two double bedrooms en-suite and a twin bedroom.

Every part of Villa El Paraíso enjoys natural light and open plan spaces.

This is truly an ideal property to spend quality time with family and friends.

Air conditioning

Basement

Close to golf

Close to shops